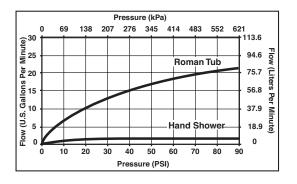

#### **STANDARD SPECIFICATIONS:**

- Trim Only for two handle Roman Tub faucet for concealed mounting
- Temperature and volume controlled with handles
- Rough-In kit must also be ordered to complete installation (R62707 for three hole and R64707 for four hole). There are separate specification sheets on each rough-in kit if more details are required.
- Handshower includes double check valves for backflow prevention (T67490-LHP)
- Handshower flows 2.00 gpm @ 80 psi, 7.6 L/min @ 550 kPa
- Minimum 5" (127 mm) to maximum 8" (203 mm) distance between hole
- LHP Less Handle Program. See handle options below