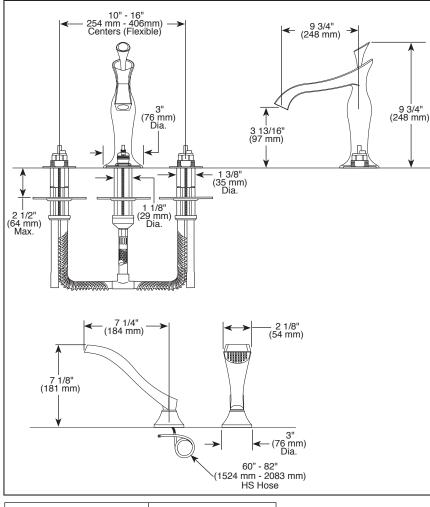

#### **STANDARD SPECIFICATIONS:**

- Trim Only for two handle Roman Tub faucet for concealed mounting
- Temperature and volume controlled with handles
- Rough-In kit must also be ordered to complete installation (R62707 for three hole and R64707 for four hole). There are separate specification sheets on each rough-in kit if more details are required.
- Handshower includes double check valves for backflow prevention (T67490-LHP)
- Handshower flows 2.00 gpm @ 80 psi, 7.6 L/min @ 550 kPa
- Minimum 5" (127 mm) to maximum 8" (203 mm) distance between hole
- LHP Less Handle Program. See handle options below