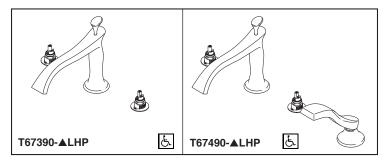

# BRIZO ROMAN TUB/WHIRLPOOL FAUCET TRIM

- RSVP<sup>®</sup> Two Handle Roman Tub Valve Trim
- Three Hole Applications (T67390-LHP)
- Four Hole Applications (T67490-LHP)
  Temperature and Volume Controlled With Handles
- Flexible Ledge Mount
- Rough-In Kit Must Also be Ordered to Complete Installation (R62707 For Three Hole and R64707 For Four Hole)

#### **STANDARD SPECIFICATIONS:**

- Trim Only for two handle Roman Tub faucet for concealed mounting
- Temperature and volume controlled with handles
- Rough-In kit must also be ordered to complete installation (R62707 for three hole and R64707 for four hole). There are separate specification sheets on each rough-in kit if more details are required.
- Handshower includes double check valves for backflow prevention (T67490-LHP)
- Handshower flows 2.00 gpm @ 80 psi, 7.6 L/min @ 550 kPa
- Minimum 5" (127 mm) to maximum 8" (203 mm) distance between hole
- LHP Less Handle Program. See handle options below