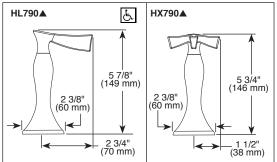

#### **STANDARD SPECIFICATIONS:**

- Trim Only for two handle Roman Tub faucet for concealed mounting
- Temperature and volume controlled with handles
- Rough-In kit must also be ordered to complete installation (R62707 for three hole and R64707 for four hole). There are separate specification sheets on each rough-in kit if more details are required.
- Handshower includes double check valves for backflow prevention (T67490-LHP)
- Handshower flows 2.00 gpm @ 80 psi, 7.6 L/min @ 550 kPa
- Minimum 5" (127 mm) to maximum 8" (203 mm) distance between hole
- LHP Less Handle Program. See handle options below